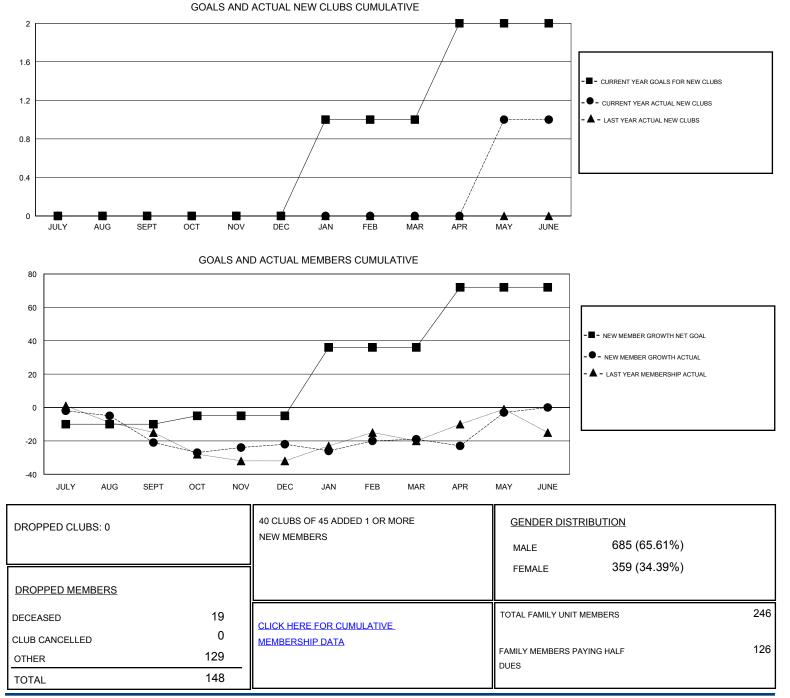

## LOCATION ONTARIO

GMT CA

| Clubs                 |               |           |               | Members               |                                                                |                                                              |                                                    |
|-----------------------|---------------|-----------|---------------|-----------------------|----------------------------------------------------------------|--------------------------------------------------------------|----------------------------------------------------|
| RESULTS FOR 2016-2017 |               |           |               | RESULTS FOR 2016-2017 |                                                                |                                                              |                                                    |
| QUARTER               | NEW CLUB GOAL | NEW CLUBS | DROPPED CLUBS | QUARTER               | NEW MEMBER GROWTH<br>NET GOAL (not reinstated<br>or transfers) | NEW MEMBER<br>GROWTH ACTUAL (not<br>reinstated or transfers) | DROPPED<br>MEMBERS ACTUAL<br>(including transfers) |
| JULY/AUG/SEPT         | 0             | 0         | 0             | JULY/AUG/SEPT         | -10                                                            | 20                                                           | 41                                                 |
| OCT/NOV/DEC           | 0             | 0         | 0             | OCT/NOV/DEC           | 5                                                              | 31                                                           | 32                                                 |
| JAN/FEB/MAR           | 1             | 0         | 0             | JAN/FEB/MAR           | 41                                                             | 22                                                           | 19                                                 |
| APR/MAY/JUNE          | 1             | 1         | 0             | APR/MAY/JUNE          | 36                                                             | 75                                                           | 56                                                 |